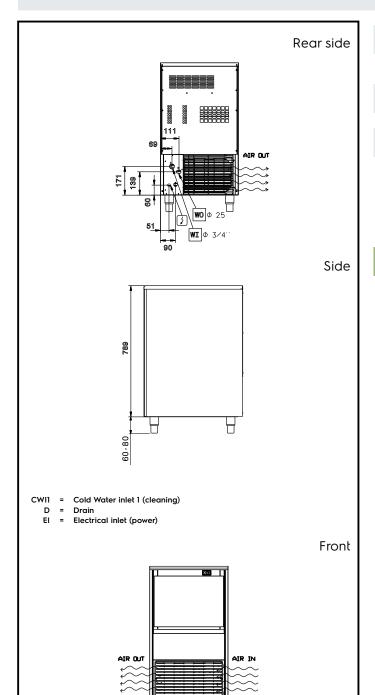

External dimensions, Width: 465 mm
External dimensions, Depth: 595 mm
External dimensions, Height: 849 mm
Net weight: 45 kg
Output: 38 kg/day
Kind of cube: Ice Cube 22 g

Sustainability

Top

Refrigerant type: R290
Refrigerant weight: 90 g
Water consumption: 37.7 lt/hr