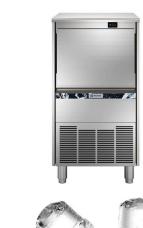

# Ice Makers Ice Cuber (22gr), 38kg/24h, 20kg bin, water-cooled

| ITEM #  |  |  |
|---------|--|--|
| MODEL # |  |  |
| NAME #  |  |  |
| SIS #   |  |  |
| AIA#    |  |  |

730314 (ICB38I20SNP)

Ice Maker, Cube (22gr), 38 kg/24h, self-contained, 20kg ice collection bin included, water-cooled

#### Item No.

Water cooled ice cube maker, self-contained with 20kg bin. Ice cube cone shape. Compact dimension and height adjustable feet. AISI 304 stainless steel exterior, food grade and internal ice container in ABS, aluminium evaporator ensure safe contact with ice. Sturdy door opening system in AISI 204 stainless steel. Fully automatic in operation and easy cleanability thanks to the automatic cleaning system. The ice making method guarantees continuous and reliable production, crystalline and hygienically pure ice cubes. Bin with internal corner for easy cleaning and it is fully insulated. Supplied with flexible water supply, drain hosed and scoop. Hydrocarbon refrigerant gas R290 for the lowest environmental impact.

### Construction

- Reliability guaranteed by the quality of the construction materials used (front, top and sides in 304 AISI stainless steel) and the sophisticated product and process technology involved.
- The sprayers are easy to take away, permit a simple flowing and prevent limestone formation.
- AISI 304 stainless steel exterior.
- Aluminium evaporator ensures a safe contact with ice.
- Sturdy door opening system made in AISI 304 stainless steel.
- Internal ice containers in ABS.
- Hygienical plastic spray arms removable without the use of tools.
- Supplied with flexible water supply, drain hoses and scoop.
- Easy access to the main components for maintenance.
- ON-OFF rocker switch.
- Adjustable 105-155mm feet.
- Plug as standard (schuko type).

External dimensions, Width: 465 mm
External dimensions, Depth: 595 mm
External dimensions, Height: 849 mm
Net weight: 45 kg
Output: 38 kg/day
Kind of cube: Ice Cube 22 g

Sustainability

Top

Refrigerant type: R290
Refrigerant weight: 90 g
Water consumption: 37.7 lt/hr