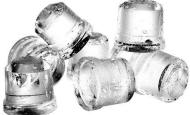

#### Item No.

Water cooled ice cube maker, self-contained with 20kg bin. Ice cube cone shape. Compact dimension and height adjustable feet. AISI 304 stainless steel exterior, food grade and internal ice container in ABS, aluminium evaporator ensure safe contact with ice. Sturdy door opening system in AISI 204 stainless steel. Fully automatic in operation and easy cleanability thanks to the automatic cleaning system. The ice making method guarantees continuous and reliable production, crystalline and hygienically pure ice cubes. Bin with internal corner for easy cleaning and it is fully insulated. Supplied with flexible water supply, drain hosed and scoop. Hydrocarbon refrigerant gas R290 for the lowest environmental impact.

#### **Main Features**

- The ice making method guarantees a continuous and reliable production.
- Easy cleanability guaranteed by an automatic system: the cleaning switch activate the circulation and the rinse of water; at the end of the cycle just swithed again to start producing ice.
- The ice-making method (spray layering) guarantees crystalline, compact, hygienically pure ice cubes that are resistant to melting.
- Water consumption and productivity calculated using 15°C water temperature and 21°C ambient temperature.
- Compact dimensions of the ice cubers make them highly suitable for any location, particularly those where space is at a premium.
- Ice cube cone shape.
- Fully automatic in operation.
- Rounded internal corners of the bin assure ease of cleaning.
- Food grade ABS interior.
- Suitable for gravity drain only.
- Bin included.
- Compliant to CE requirements for safety.
- The innovative anti-scale spray system with flexible nozzles avoids limescale deposits through small vibrations.